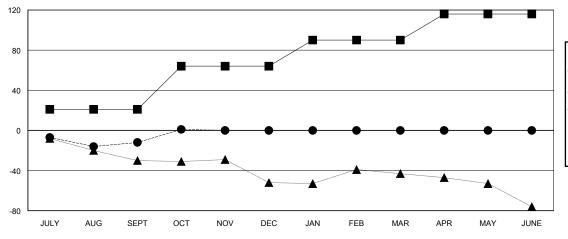

## GOALS AND ACTUAL MEMBERS CUMULATIVE

| ■- | MEMBER     | GROWTH NET  | GOAL |
|----|------------|-------------|------|
| _  | MICINIDEIX | CITCOVITINE | OOAL |

Results as of: 10/31/2024

- MEMBER GROWTH ACTUAL

- LAST YEAR MEMBERSHIP ACTUAL

|   | DROPPED CLUBS: 0 |    |
|---|------------------|----|
| , | DROPPED MEMBERS  |    |
|   | DECEASED         | 7  |
|   | CLUB CANCELLED   | 0  |
|   | OTHER            | 43 |
|   | TOTAL            | 50 |